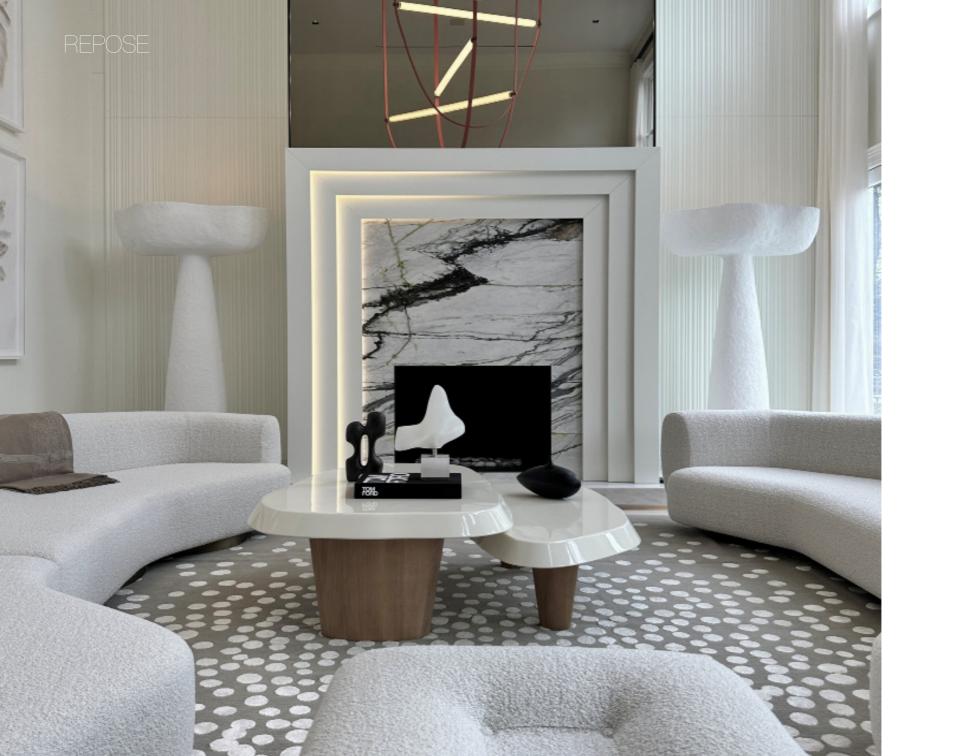

REPOSE...A sensually expressive and serene seating design. REVERB...the persistence of sound after a sound is produced.

REPOSE & REVERB

A sensually sculpted, landscape form, the Repose sofa from OKHA is defined by curvaceous volumes that stretch out like a languid form in repose.

"That way of drawing is intuitive and without any predestination, when an interesting form appears you seize it and work with it"

The form is subtly asymmetric, the seat depth also varied as the form of the sofa unfolds. The arching back rest emerges from a central plateau and spans out from a central, vacant space and curves gracefully to create elegantly banking arms and backrests both left and right.