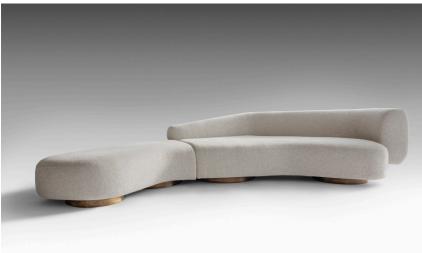

REVERB is an evolution of the Repose sofa narrative, it continues the exploration of organic form; of fluid seating landscapes and of sculptural dialogue. The focus and essence of the sofa is its nuanced echo of left and right forms, not a mirror image but a reverberation of one form creating a similar other, hence

# SENSUAL AESTHETIC

Viewed from all angles, REVERB appears as a freeflowing stream of consciousness simultaneously intuitive and predestined. The seating configuration and gentle apex form of the sofa encourage engagement between sitters; it is a design which provokes, stimulates and inspires interaction.

REVERB is created when a sound, signal or frequency is reflected off a surface causing numerous reflections to build up.

# REVERE

Echo. Ripple. **Reverberation**.