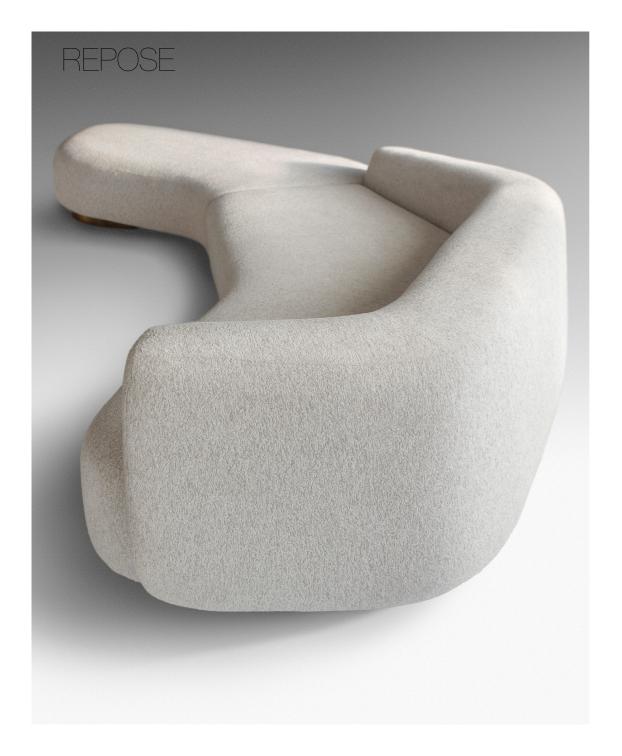

REPOSE...A sensually expressive and serene seating design. REVERB...the persistence of sound after a sound is produced.

REPOSE & REVERB

A sensually sculpted, landscape form, the Repose sofa from OKHA is defined by curvaceous volumes that stretch out like a languid form in repose.

"That way of drawing is intuitive and without any predestination, when an interesting form appears you seize it and work with it"

The form is subtly asymmetric, the seat depth also varied as the form of the sofa unfolds. The arching back rest emerges from a central plateau and spans out from a central, vacant space and curves gracefully to create elegantly banking arms and backrests both left and right.