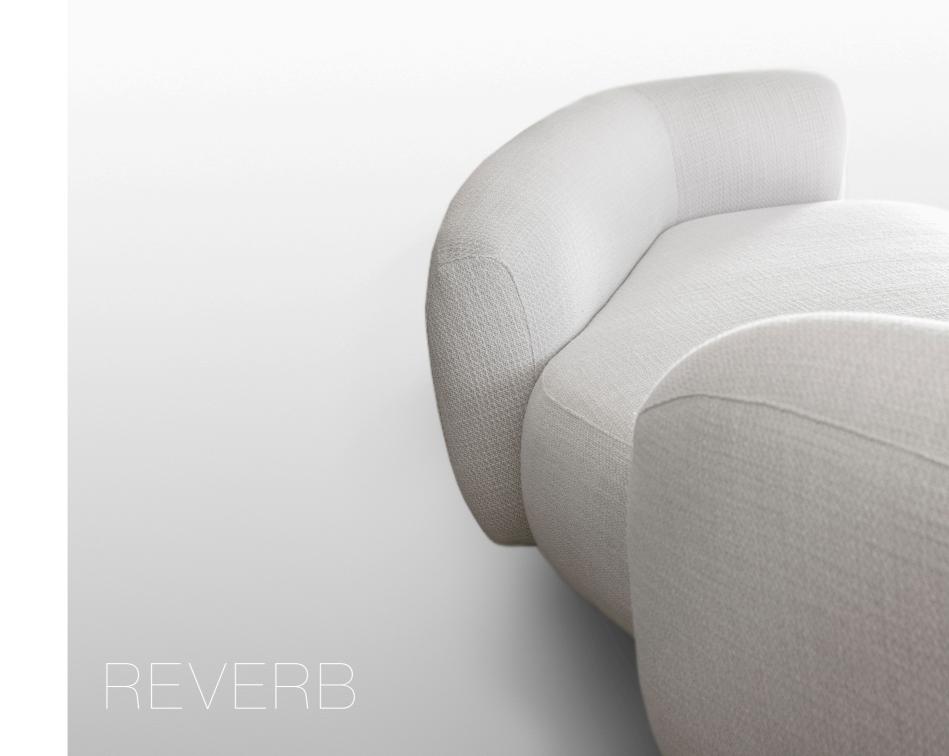

REVERB is an evolution of the Repose sofa narrative, it continues the exploration of organic form; of fluid seating landscapes and of sculptural dialogue. The focus and essence of the sofa is its nuanced echo of left and right forms, not a mirror image but a reverberation of one form creating a similar other, hence

# SENSUAL AESTHETIC

Viewed from all angles, REVERB appears as a freeflowing stream of consciousness simultaneously intuitive and predestined. The seating configuration and gentle apex form of the sofa encourage engagement between sitters; it is a design which provokes, stimulates and inspires interaction.

REVERB is created when a sound, signal or frequency is reflected off a surface causing numerous reflections to build up.

# REVERE

Echo. Ripple. **Reverberation**.