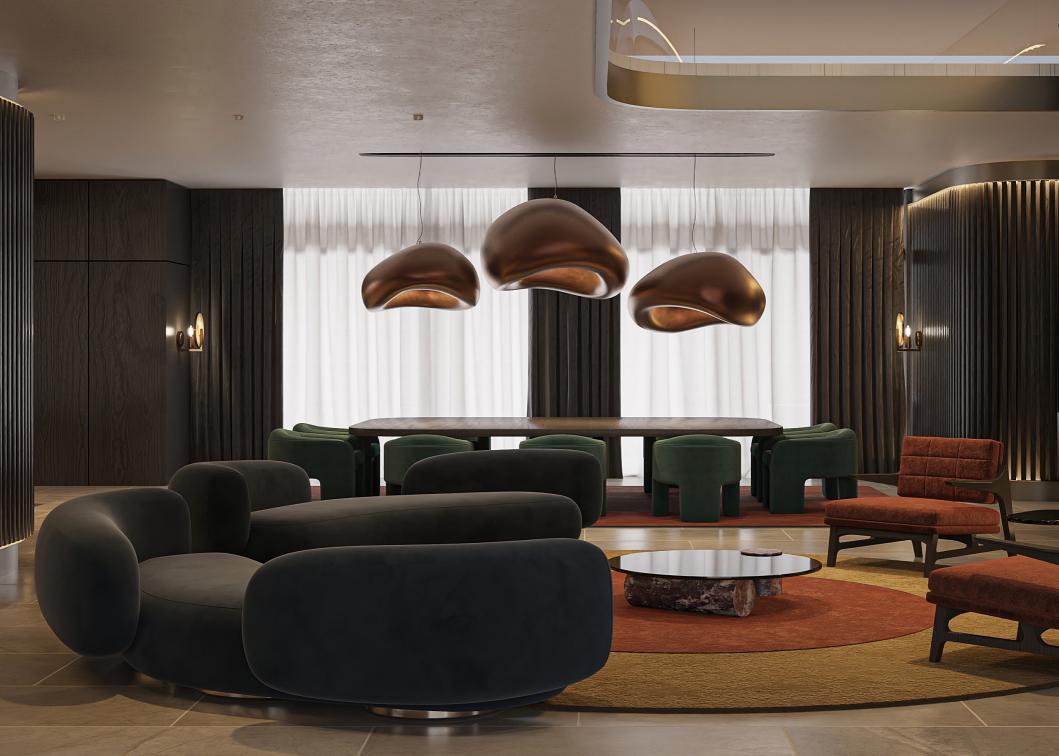

REVERB is an evolution of the Repose sofa narrative, it continues the exploration of organic form; of fluid seating landscapes and of sculptural dialogue. The focus and essence of the sofa is its nuanced echo of left and right forms, not a mirror image but a reverberation of one form creating a similar other, hence

# SENSUAL AESTHETIC

Viewed from all angles, REVERB appears as a freeflowing stream of consciousness simultaneously intuitive and predestined. The seating configuration and gentle apex form of the sofa encourage engagement between sitters; it is a design which provokes, stimulates and inspires interaction.