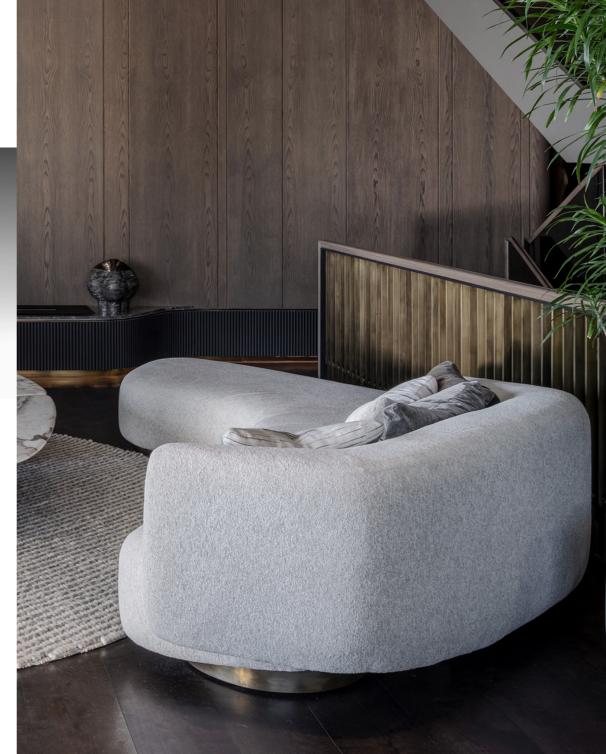

REVERB is an evolution of the Repose sofa narrative, it continues the exploration of organic form; of fluid seating landscapes and of sculptural dialogue. The focus and essence of the sofa is its nuanced echo of left and right forms, not a mirror image but a reverberation of one form creating a similar other, hence

# SENSUAL AESTHETIC

Viewed from all angles, REVERB appears as a freeflowing stream of consciousness simultaneously intuitive and predestined. The seating configuration and gentle apex form of the sofa encourage engagement between sitters; it is a design which provokes, stimulates and inspires interaction.