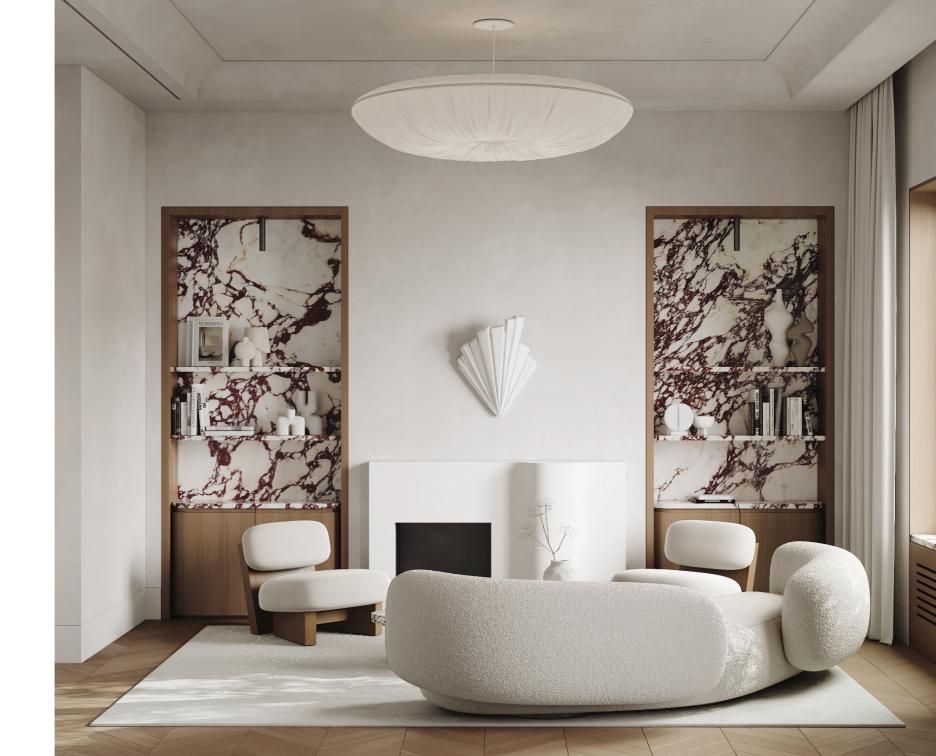

REPOSE...A sensually expressive and serene seating design. REVERB...the persistence of sound after a sound is produced.

REPOSE & REVERB

A sensually sculpted, landscape form, the Repose sofa from OKHA is defined by curvaceous volumes that stretch out like a languid form in repose.

REVERB is an evolution of the Repose sofa narrative, it continues the exploration of organic form; of fluid seating landscapes and of sculptural dialogue. The focus and essence of the sofa is its nuanced echo of left and right forms, not a mirror image but a reverberation of one form creating a similar other, hence

# SENSUAL AESTHETIC

Viewed from all angles, REVERB appears as a freeflowing stream of consciousness simultaneously intuitive and predestined. The seating configuration and gentle apex form of the sofa encourage engagement between sitters; it is a design which provokes, stimulates and inspires interaction.