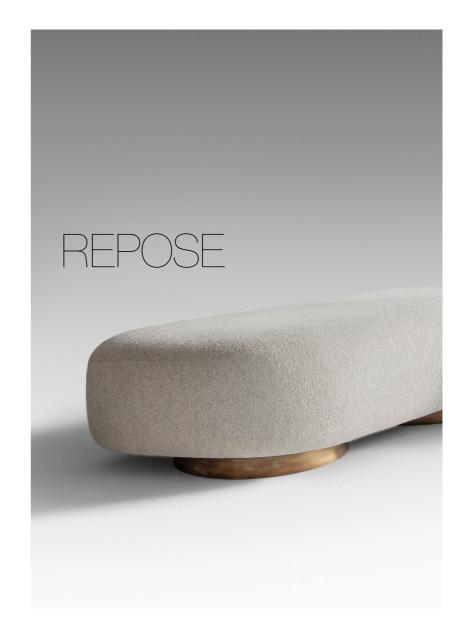

REPOSE...A sensually expressive and serene seating design. REVERB...the persistence of sound after a sound is produced.

REPOSE & REVERB

A sensually sculpted, landscape form, the Repose sofa from OKHA is defined by curvaceous volumes that stretch out like a languid form in repose.

"That way of drawing is intuitive and without any predestination, when an interesting form appears you seize it and work with it"

The form is subtly asymmetric, the seat depth also varied as the form of the sofa unfolds. The arching back rest emerges from a central plateau and spans out from a central, vacant space and curves gracefully to create elegantly banking arms and backrests both left and right.