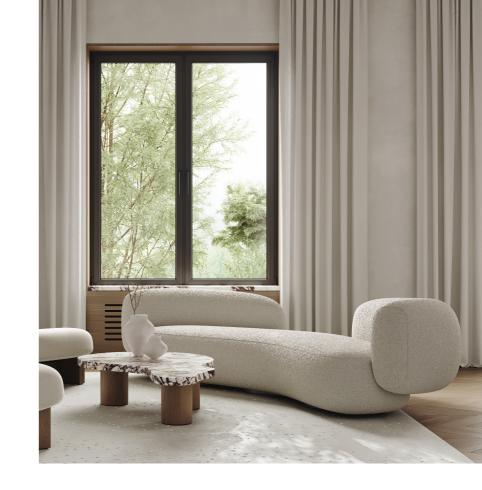

REVERB is an evolution of the Repose sofa narrative, it continues the exploration of organic form; of fluid seating landscapes and of sculptural dialogue. The focus and essence of the sofa is its nuanced echo of left and right forms, not a mirror image but a reverberation of one form creating a similar other, hence

# SENSUAL AESTHETIC

Viewed from all angles, REVERB appears as a freeflowing stream of consciousness simultaneously intuitive and predestined. The seating configuration and gentle apex form of the sofa encourage engagement between sitters; it is a design which provokes, stimulates and inspires interaction.