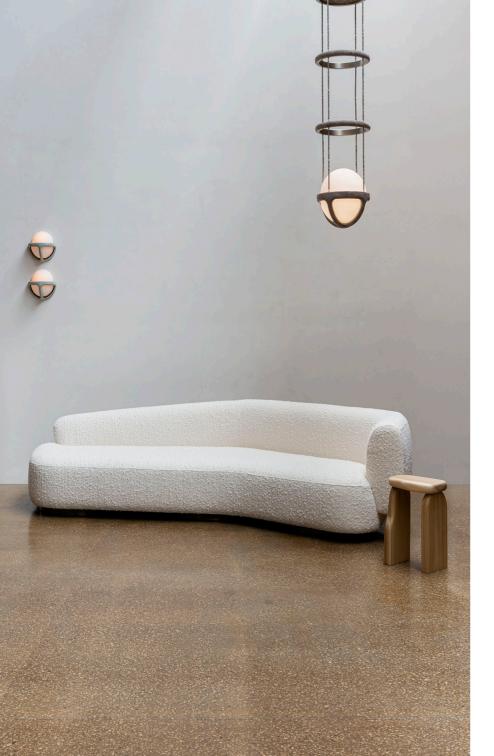

REPOSE...A sensually expressive and serene seating design. REVERB...the persistence of sound after a sound is produced.

REPOSE & REVERB

A sensually sculpted, landscape form, the Repose sofa from OKHA is defined by curvaceous volumes that stretch out like a languid form in repose.

"That way of drawing is intuitive and without any predestination, when an interesting form appears you seize it and work with it"

The form is subtly asymmetric, the seat depth also varied as the form of the sofa unfolds. The arching back rest emerges from a central plateau and spans out from a central, vacant space and curves gracefully to create elegantly banking arms and backrests both left and right.