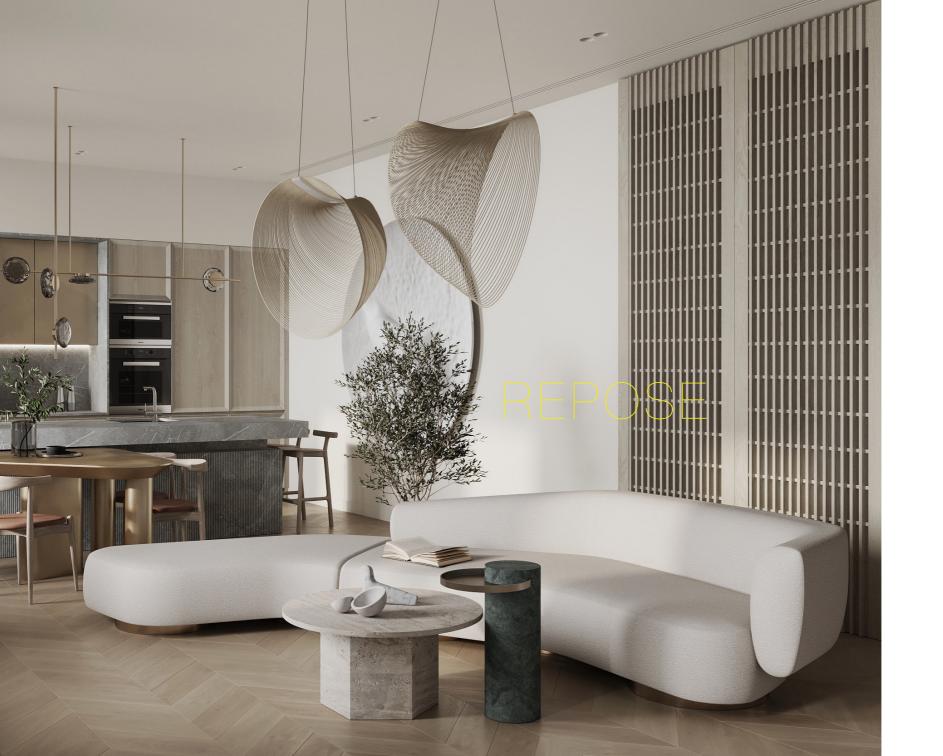

REPOSE...A sensually expressive and serene seating design. REVERB...the persistence of sound after a sound is produced.

REPOSE & REVERB

A sensually sculpted, landscape form, the Repose sofa from OKHA is defined by curvaceous volumes that stretch out like a languid form in repose.

"That way of drawing is intuitive and without any predestination, when an interesting form appears you seize it and work with it"

The form is subtly asymmetric, the seat depth also varied as the form of the sofa unfolds. The arching back rest emerges from a central plateau and spans out from a central, vacant space and curves gracefully to create elegantly banking arms and backrests both left and right.