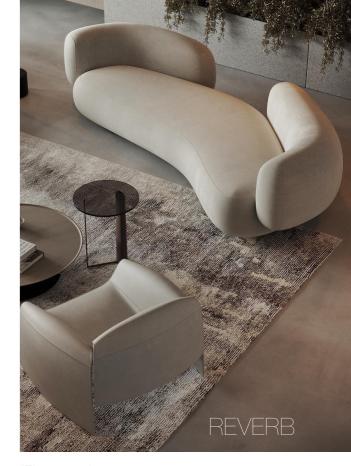

REVERB is an evolution of the Repose sofa narrative, it continues the exploration of organic form; of fluid seating landscapes and of sculptural dialogue. The focus and essence of the sofa is its nuanced echo of left and right forms, not a mirror image but a reverberation of one form creating a similar other, hence

# SENSUAL AESTHETIC

Viewed from all angles, REVERB appears as a freeflowing stream of consciousness simultaneously intuitive and predestined. The seating configuration and gentle apex form of the sofa encourage engagement between sitters; it is a design which provokes, stimulates and inspires interaction.

REVERB is created when a sound, signal or frequency is reflected off a surface causing numerous reflections to build up.

# REVERE

Echo. Ripple. **Reverberation**.