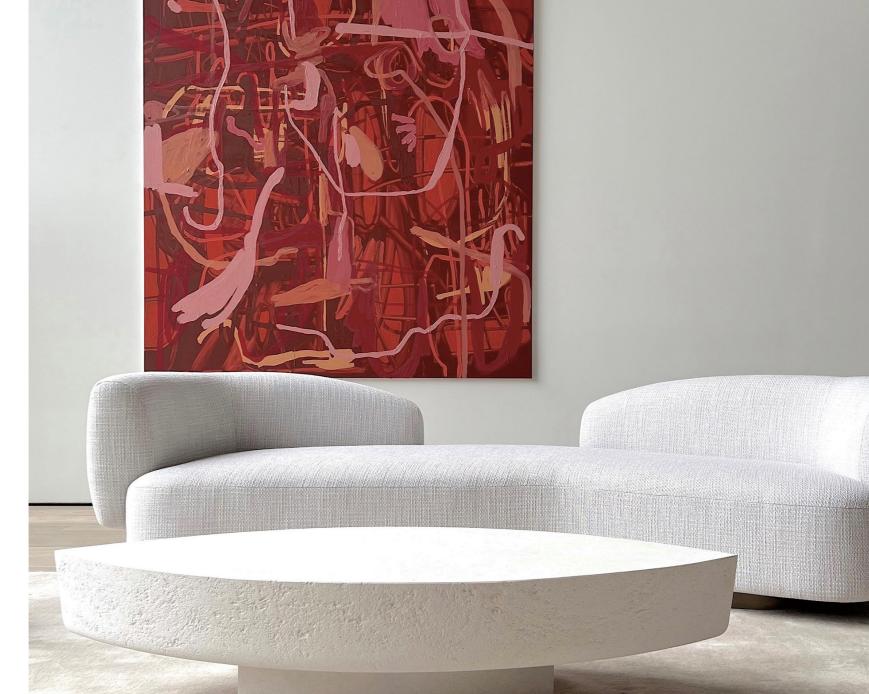

REPOSE...A sensually expressive and serene seating design. REVERB...the persistence of sound after a sound is produced.

REPOSE & REVERB

A sensually sculpted, landscape form, the Repose sofa from OKHA is defined by curvaceous volumes that stretch out like a languid form in repose.

"That way of drawing is intuitive and without any predestination, when an interesting form appears you seize it and work with it"

The form is subtly asymmetric, the seat depth also varied as the form of the sofa unfolds. The arching back rest emerges from a central plateau and spans out from a central, vacant space and curves gracefully to create elegantly banking arms and backrests both left and right.

# SENSUAL AESTHETIC

Viewed from all angles, REVERB appears as a freeflowing stream of consciousness simultaneously intuitive and predestined. The seating configuration and gentle apex form of the sofa encourage engagement between sitters; it is a design which provokes, stimulates and inspires interaction.