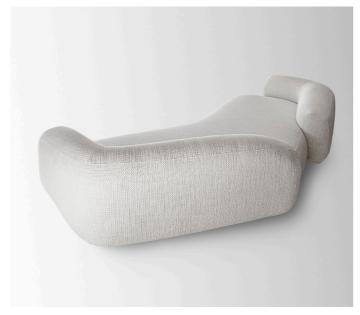

REVERB is an evolution of the Repose sofa narrative, it continues the exploration of organic form; of fluid seating landscapes and of sculptural dialogue. The focus and essence of the sofa is its nuanced echo of left and right forms, not a mirror image but a reverberation of one form creating a similar other, hence

# SENSUAL AESTHETIC

Viewed from all angles, REVERB appears as a freeflowing stream of consciousness simultaneously intuitive and predestined. The seating configuration and gentle apex form of the sofa encourage engagement between sitters; it is a design which provokes, stimulates and inspires interaction.

REVERB is created when a sound, signal or frequency is reflected off a surface causing numerous reflections to build up.