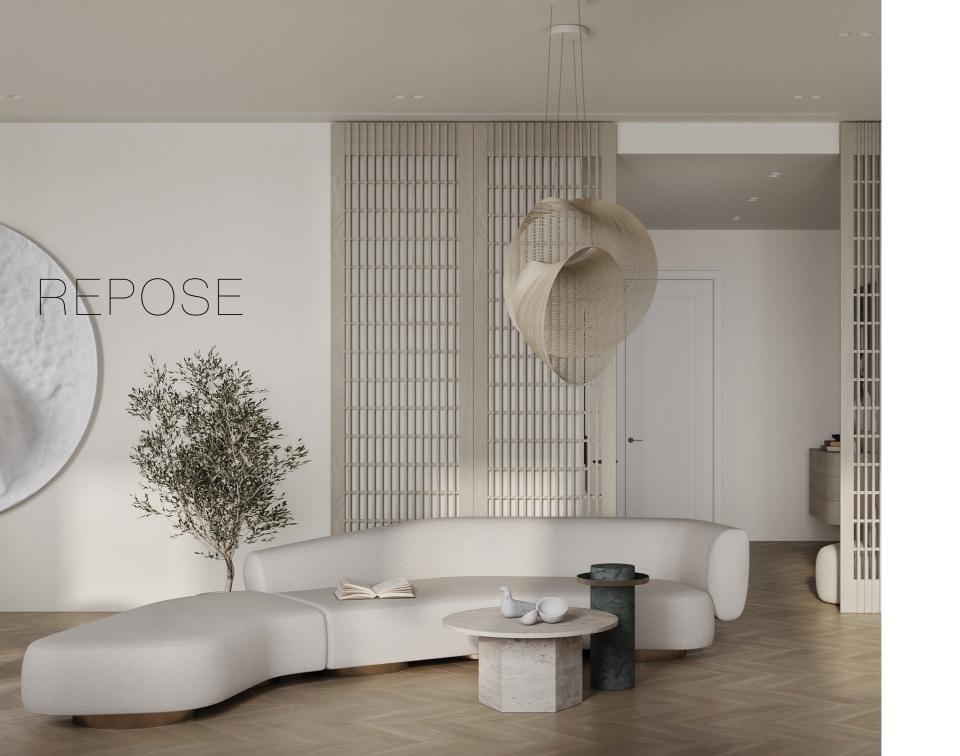

REPOSE...A sensually expressive and serene seating design. REVERB...the persistence of sound after a sound is produced.

REPOSE & REVERB

A sensually sculpted, landscape form, the Repose sofa from OKHA is defined by curvaceous volumes that stretch out like a languid form in repose.

"That way of drawing is intuitive and without any predestination, when an interesting form appears you seize it and work with it"

The form is subtly asymmetric, the seat depth also varied as the form of the sofa unfolds. The arching back rest emerges from a central plateau and spans out from a central, vacant space and curves gracefully to create elegantly banking arms and backrests both left and right.