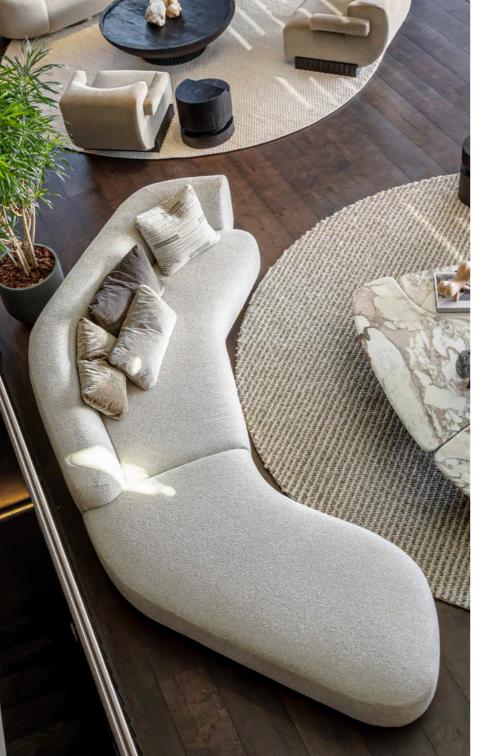

REVERB is an evolution of the Repose sofa narrative, it continues the exploration of organic form; of fluid seating landscapes and of sculptural dialogue. The focus and essence of the sofa is its nuanced echo of left and right forms, not a mirror image but a reverberation of one form creating a similar other, hence

# SENSUAL AESTHETIC

Viewed from all angles, REVERB appears as a freeflowing stream of consciousness simultaneously intuitive and predestined. The seating configuration and gentle apex form of the sofa encourage engagement between sitters; it is a design which provokes, stimulates and inspires interaction.

REVERB is created when a sound, signal or frequency is reflected off a surface causing numerous reflections to build up.